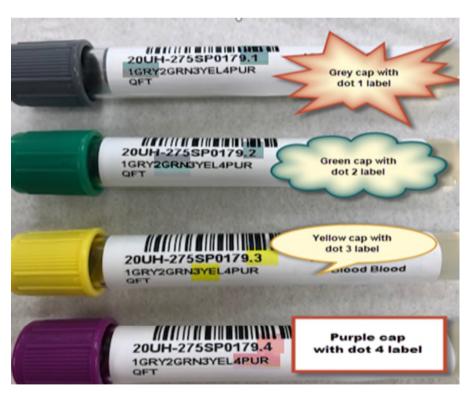

## QuantiFERON TB-GOLD (QFT)

Labelling: The collection labels need to be attached to the appropriate color tube:

- Gray cap tube with accession number ending in .1 (GRY)
- Green cap tube with accession number ending in .2 (GRN)
- Yellow cap tube with accession number ending in .3 (YEL)
- Purple cap tube with accession number ending in <u>.4 (PUR)</u>

NOTE: If tubes are not labelled correctly, it will delay patient testing and turnaround times.

Example of collection labels:

Please call Mary Ellen Boyle, Manager Lab Services, at 720-848-7067 if you have any questions or visit our test directory at <a href="https://www.testmenu.com/universityhospital">https://www.testmenu.com/universityhospital</a> for additional information.