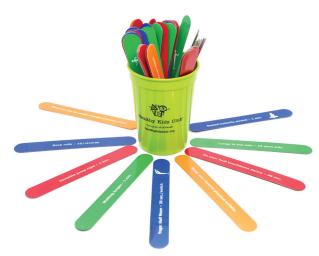

#### Minds in Motion Fit Sticks -Fourth Edition - 80 Fit Sticks!

Great for classroom brain energizers and transitions.