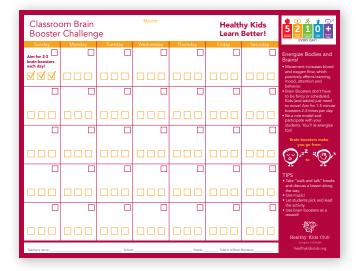

# Healthy Kids Club Classroom Resources

#### Minds in Motion Fit Sticks -Fourth Edition - 80 Fit Sticks!

Great for classroom brain energizers and transitions.



#### Brain Booster Tracking Calendar

Track your daily brain energizers!



## 5210+ Poster

11 X 17 poster



### Minds in Motion Math and Literacy Activities

Activities to teach or reinforce math and literacy concepts in the classroom.





Healthy Kids Club

| Healthy Ki<br>Classroom Resources P                                                                                                                                                                                              |                                                                                                                        | er Form                                                                                                              |
|---------------------------------------------------------------------------------------------------------------------------------------------