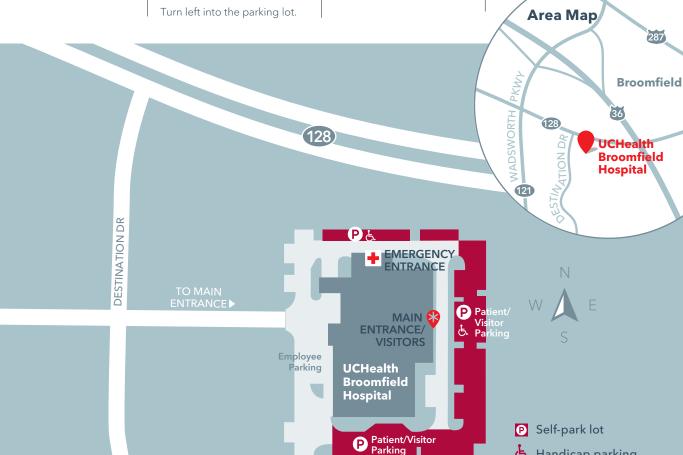

# **UCHealth Broomfield Hospital** driving/parking map.

### From the north (Loveland, Longmont)

Take I-25 South to 120th Ave./ CO-128 W (exit 223).

Merge onto West 120th Ave./ CO-128 W.

Continue on CO-128 W.

Turn left onto Destination Dr.

Turn left into the parking lot.

#### From the south (Denver)

US-36 West (exit 217A).

Travel west on US-36.

Take I-25 North and exit at

Take the CO-121/Wadsworth

Parkway exit toward US-287/

Turn left onto CO-128 E.

CO-128 E. Turn left at the light.

## From the west (Boulder)

Take US-36 East.

Take the CO-121/Wadsworth Parkway exit toward US-287/ CO-128 E. Keep right.

Turn left onto CO-128 E.

Destination Dr.

Turn right onto Destination Dr. Turn left into the parking lot.

#### From the east (Thornton, Northglenn)

ዮ

8

Handicap parking

Entrance Emergency

Take I-25 to 120th Ave./CO-128 W (exit 223). Head west onto West 120th Ave./CO-128 W. Continue on CO-128 W. Turn left onto Destination Dr. Turn left into the parking lot.

Turn right onto

Street address:

**UCHealth Broomfield Hospital** 11820 Destination Dr. Broomfield, CO 80021 Phone: 303.464.4713